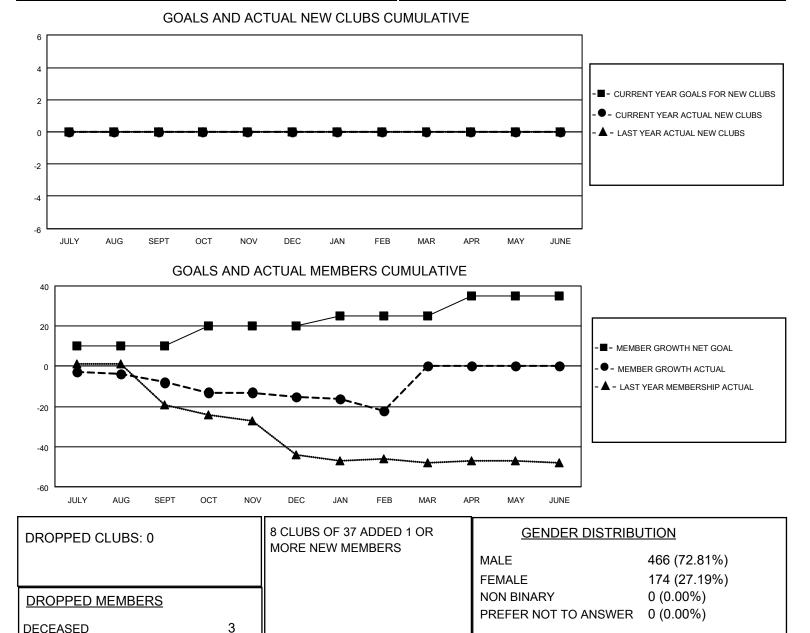

## LOCATION CZECH REPUBLIC

District 122

Results as of: 2/28/2023

| Clubs                 |               |           |               | Members               |                       |                         |                                                    |
|-----------------------|---------------|-----------|---------------|-----------------------|-----------------------|-------------------------|----------------------------------------------------|
| RESULTS FOR 2022-2023 |               |           |               | RESULTS FOR 2022-2023 |                       |                         |                                                    |
| QUARTER               | NEW CLUB GOAL | NEW CLUBS | DROPPED CLUBS | QUARTER MEME          | ER GROWTH NET<br>GOAL | MEMBER GROWTH<br>ACTUAL | DROPPED<br>MEMBERS ACTUAL<br>(including transfers) |
| JULY/AUG/SEPT         | 0             | 0         | 0             | JULY/AUG/SEPT         | 10                    | 3                       | 10                                                 |
| OCT/NOV/DEC           | 0             | 0         | 0             | OCT/NOV/DEC           | 10                    | 6                       | 11                                                 |
| JAN/FEB/MAR           | 0             | 0         | 0             | JAN/FEB/MAR           | 5                     | 3                       | 10                                                 |
| APR/MAY/JUNE          | 0             | 0         | 0             | APR/MAY/JUNE          | 10                    | 0                       | 0                                                  |

CLICK HERE FOR CUMULATIVE

MEMBERSHIP DATA

0

28

31

18

9

TOTAL FAMILY UNIT MEMBERS